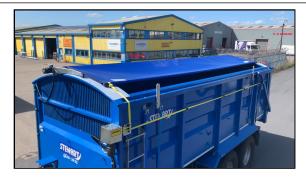

## **Roll N Go Enquiry Form**

To suit Agricultural Trailer,

Side-to-Side Sheeting System

| Name:          |      |
|----------------|------|
| Company:       |      |
| Address:       | <br> |
|                |      |
| Trailer Make:  |      |
| Trailer Model: |      |
|                |      |